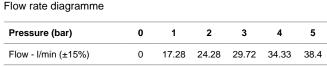

#### Description

Wall mounted concealed 3 ways diverter valve 1/2". Flow rate at 3 bar 27,09 l/min.

#### Other Finishes

chrome 100238536

brushed gold 100299394

brushed copper 100289245

| Flow rate diagramme |   |       |       |       |       |      |
|---------------------|---|-------|-------|-------|-------|------|
| Pressure (bar)      | 0 | 1     | 2     | 3     | 4     | 5    |
| Flow - I/min (+15%) | 0 | 17 28 | 24 28 | 29.72 | 34 33 | 38 4 |