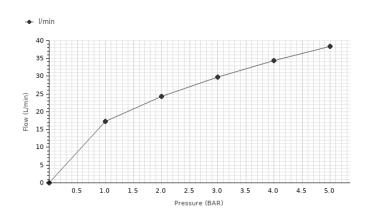

#### Description

Wall mounted concealed 3 ways diverter valve 1/2". Flow rate at 3 bar 27,09 l/min.

#### Other Finishes

chrome 100238536

brushed gold 100299394

brushed copper 100289245

| Flow rate diagramme |   |       |       |       |       |      |
|---------------------|---|-------|-------|-------|-------|------|
| Pressure (bar)      | 0 | 1     | 2     | 3     | 4     | 5    |
| Flow - I/min (+15%) | 0 | 17 28 | 24 28 | 29.72 | 34 33 | 38 4 |