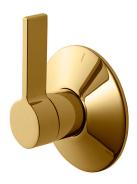

#### Bathroom Taps

#### Description

Wall mounted concealed 3 ways diverter valve 1/2". Flow rate at 3 bar 27,09 l/min.

#### Finish

Gold 100238537